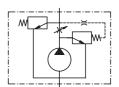

### SINGLE PUMP WITH VALVES AND MANUAL FLOW REGULATOR

# M

**TYPES** 

**B2VRC:** Pump with manual flow & pressure regulating valves

**B2VARC:** Pump with f. & p. valves and 1 Ltr. tank

**B2VCRC:** Pump with f. & p. regulating valves and 1.5 Ltrs. tank

Order ref.: BV 02401