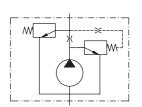

These pumps include in a compact set, one BHP2 vane pump, one pressure limiter valve and one flow regulating pilot valve; being also possible to add an oil tank with paper filter cartridge. So, in a very small place and at an economical cost almost all necessary elements are available for many simple hydraulic circuits. Flow regulating valve gives constant delivery flow, even with changes in pump rotation speed and load.

### **B2V SINGLE VANE PUMP WITH VALVE**

Valves can be adjustable, made to order, as follows:

- Flow: Up to the limit of the pump cartridge.
- Pressure: 15 to 150 Kgs./cm<sup>2</sup>.

## **B2VA & B2VC SINGLE VANE PUMP WITH VALVE, TANK AND FILTER**

Valves can be adjustable, made to order, as follows:

- Flow: Up to the limit of the pump cartridge.
- Pressure: 15 to 150 Kgs./cm<sup>2</sup>.