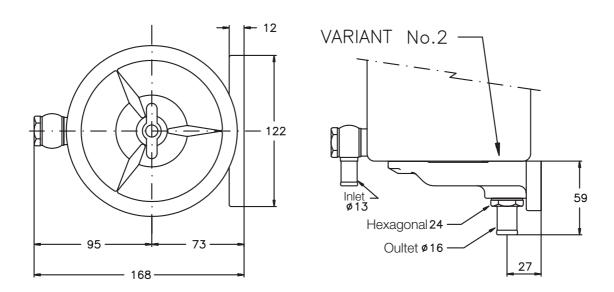

### SINGLE PUMP WITH VALVES AND MANUAL FLOW REGULATOR

# M

**TYPES** 

**B2VRC:** Pump with manual flow & pressure regulating valves

**B2VARC:** Pump with f. & p. valves and 1 Ltr. tank

**B2VCRC:** Pump with f. & p. regulating valves and 1.5 Ltrs. tank

Order ref.: BV 02401