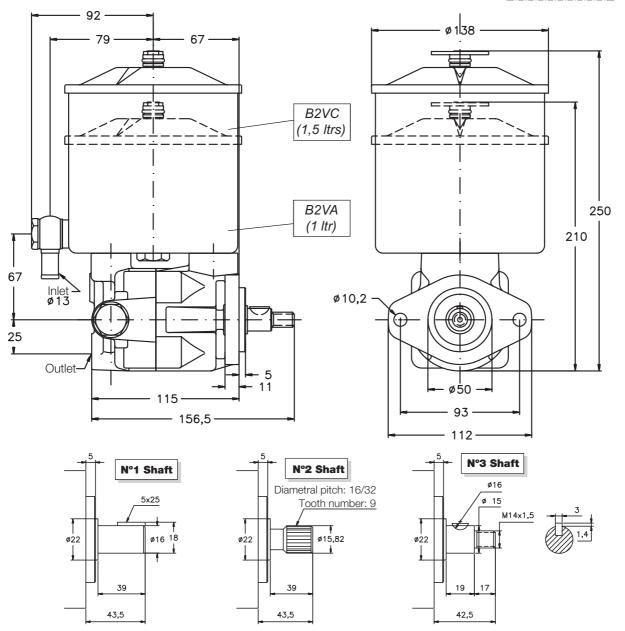

## **B2VA & B2VC SINGLE VANE PUMP WITH VALVE, TANK AND FILTER**

Valves can be adjustable, made to order, as follows:

- Flow: Up to the limit of the pump cartridge.
- Pressure: 15 to 150 Kgs./cm<sup>2</sup>.

Tank includes inside one paper filter cartridge of 25µ

Continuous line shows those of pumps with outlet port sized to give as maximum the cartridge rated flow.

Broken line is, for instance, of one pump with hole sized to give as

Broken line is, for instance, of one pump with hole sized to give as maximum flow 18 Ltrs. (In this case cartridge rated flow is 12 ltrs. at 1000 rpm.)

| OUTLET   | INLET | CARTRIDGES<br>Ltrs./min a 1000 rpm |
|----------|-------|------------------------------------|
| M12x1,5  | Ø 13  | 7                                  |
| M14x1,5  |       | 8                                  |
| 1        |       | 10                                 |
| M16x1,5  |       | 12                                 |
| 3/8" BSP |       | 15                                 |

Port sizes are optional. Any combination can be supplied.