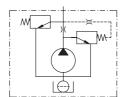

These pumps include in a compact set, one BHP2 vane pump, one pressure limiter valve and one flow regulating pilot valve; being also possible to add an oil tank with paper filter cartridge. So, in a very small place and at an economical cost almost all necessary elements are available for many simple hydraulic circuits. Flow regulating valve gives constant delivery flow, even with changes in pump rotation speed and load.

### **B2V SINGLE VANE PUMP WITH VALVE**

Valves can be adjustable, made to order, as follows:

- Flow: Up to the limit of the pump cartridge.
- Pressure: 15 to 150 Kgs./cm<sup>2</sup>.