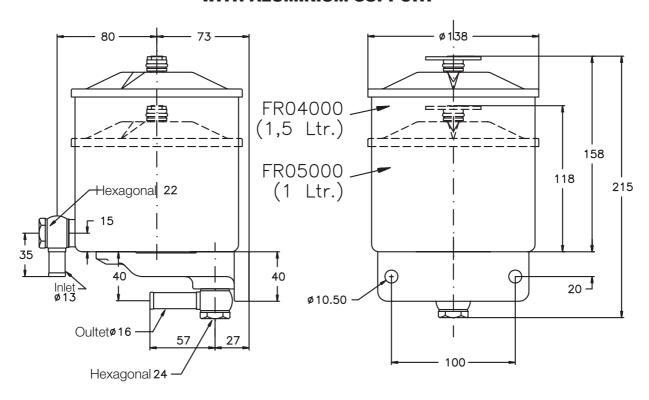

### FR04000 (1.5 LTRS) AND Fr05000 (1 LTR) TANK TYPES WITH PAPER FILTER

### **WITH ALUMINIUM SUPPORT**

Tank includes one inlet paper filter cartridge of 25µ