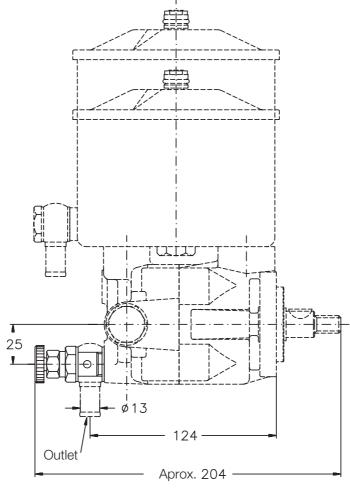

## **B2VA & B2VC SINGLE VANE PUMP WITH VALVE, TANK AND FILTER**

Valves can be adjustable, made to order, as follows:

- Flow: Up to the limit of the pump cartridge.
- Pressure: 15 to 150 Kgs./cm<sup>2</sup>.

Tank includes inside one paper filter cartridge of 25µ

Continuous line shows those of pumps with outlet port sized to give as maximum the cartridge rated flow.

Broken line is, for instance, of one pump with hole sized to give as

Broken line is, for instance, of one pump with hole sized to give as maximum flow 18 Ltrs. (In this case cartridge rated flow is 12 ltrs. at 1000 rpm.)

| OUTLET   | INLET | CARTRIDGES<br>Ltrs./min a 1000 rpm |
|----------|-------|------------------------------------|
| M12x1,5  | Ø 13  | 7                                  |
| M14x1,5  |       | 8                                  |
| 1        |       | 10                                 |
| M16x1,5  |       | 12                                 |
| 3/8" BSP |       | 15                                 |

Port sizes are optional. Any combination can be supplied.