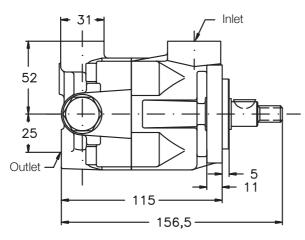

### **DIMENSIONS IN MILLIMETRES** 1" = 25.4 millimetres

Continuous line shows those of pumps with outlet port sized to give

as maximum the cartridge rated flow.

Broken line is, for instance, of one pump with hole sized to give as maximum flow 18 Ltrs. (In this case cartridge rated flow is 15 ltrs. at 1000 rpm.)

| OUTLET                                    | INLET                          | CARTRIDGES<br>Ltrs./min a 1000 rpm |
|-------------------------------------------|--------------------------------|------------------------------------|
| M12x1,5<br>M14x1,5<br>M16x1,5<br>3/8" BSP | M16x1,5<br>M18x1,5<br>3/4" BSP | 7<br>8<br>10<br>12<br>15           |

Port sizes are optional. Any combination can be supplied.