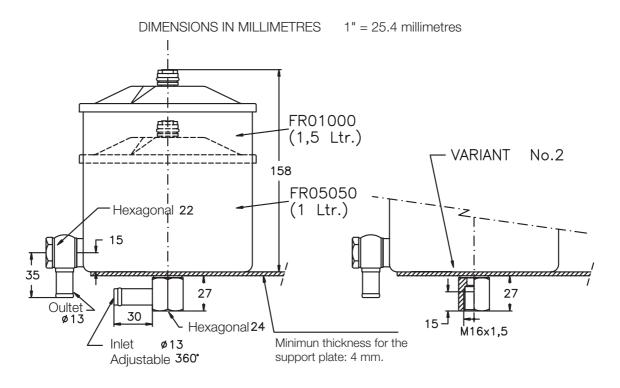

### FR01000 (1.5 LTRS) AND FR05050 (1 LTR) TANK TYPES WITH PAPER FILTER

### **WITHOUT SUPPORT**

Tank includes one inlet paper filter cartridge of 25µ

### FR04000 (1.5 LTRS) AND Fr05000 (1 LTR) TANK TYPES WITH PAPER FILTER

### **WITH ALUMINIUM SUPPORT**

Tank includes one inlet paper filter cartridge of 25µ