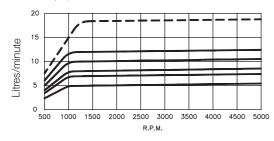

### **DIMENSIONS IN MILLIMETRES** 1" = 25.4 millimetres

Continuous line shows those of pumps with outlet port sized to give

as maximum the cartridge rated flow.

Broken line is, for instance, of one pump with hole sized to give as maximum flow 18 Ltrs. (In this case cartridge rated flow is 15 ltrs. at 1000 rpm.)

| OUTLET                                    | INLET                          | CARTRIDGES<br>Ltrs./min a 1000 rpm |
|-------------------------------------------|--------------------------------|------------------------------------|
| M12x1,5<br>M14x1,5<br>M16x1,5<br>3/8" BSP | M16x1,5<br>M18x1,5<br>3/4" BSP | 7<br>8<br>10<br>12<br>15           |

Tank includes inside one paper filter cartridge of 25µ

Continuous line shows those of pumps with outlet port sized to give as maximum the cartridge rated flow.

Broken line is, for instance, of one pump with hole sized to give as

Broken line is, for instance, of one pump with hole sized to give as maximum flow 18 Ltrs. (In this case cartridge rated flow is 12 ltrs. at 1000 rpm.)

| OUTLET   | INLET | CARTRIDGES<br>Ltrs./min a 1000 rpm |
|----------|-------|------------------------------------|
| M12x1,5  | Ø 13  | 7                                  |
| M14x1,5  |       | 8                                  |
| 1        |       | 10                                 |
| M16x1,5  |       | 12                                 |
| 3/8" BSP |       | 15                                 |