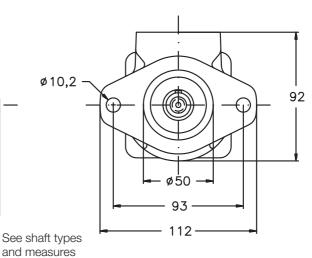

Tank includes inside one paper filter cartridge of 25µ

Continuous line shows those of pumps with outlet port sized to give as maximum the cartridge rated flow.

Broken line is, for instance, of one pump with hole sized to give as

Broken line is, for instance, of one pump with hole sized to give as maximum flow 18 Ltrs. (In this case cartridge rated flow is 12 ltrs. at 1000 rpm.)

| OUTLET   | INLET | CARTRIDGES<br>Ltrs./min a 1000 rpm |
|----------|-------|------------------------------------|
| M12x1,5  | Ø 13  | 7                                  |
| M14x1,5  |       | 8                                  |
| 1        |       | 10                                 |
| M16x1,5  |       | 12                                 |
| 3/8" BSP |       | 15                                 |

Port sizes are optional. Any combination can be supplied.