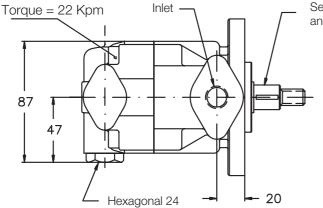

### SINGLE PUMP WITH VALVES AND MANUAL FLOW REGULATOR

# M

**TYPES** 

**B2VRC:** Pump with manual flow & pressure regulating valves

**B2VARC:** Pump with f. & p. valves and 1 Ltr. tank

**B2VCRC:** Pump with f. & p. regulating valves and 1.5 Ltrs. tank

Order ref.: BV 02401