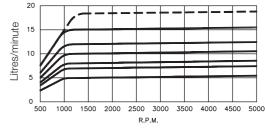

### **DIMENSIONS IN MILLIMETRES** 1" = 25.4 millimetres

Continuous line shows those of pumps with outlet port sized to give

as maximum the cartridge rated flow.

Broken line is, for instance, of one pump with hole sized to give as maximum flow 18 Ltrs. (In this case cartridge rated flow is 15 ltrs. at 1000 rpm.)

| OUTLET                                    | INLET                          | CARTRIDGES<br>Ltrs./min a 1000 rpm |
|-------------------------------------------|--------------------------------|------------------------------------|
| M12x1,5<br>M14x1,5<br>M16x1,5<br>3/8" BSP | M16x1,5<br>M18x1,5<br>3/4" BSP | 7<br>8<br>10<br>12<br>15           |

Tank includes inside one paper filter cartridge of 25µ

Continuous line shows those of pumps with outlet port sized to give as maximum the cartridge rated flow.

Broken line is, for instance, of one pump with hole sized to give as

Broken line is, for instance, of one pump with hole sized to give as maximum flow 18 Ltrs. (In this case cartridge rated flow is 12 ltrs. at 1000 rpm.)

| OUTLET   | INLET | CARTRIDGES<br>Ltrs./min a 1000 rpm |
|----------|-------|------------------------------------|
| M12x1,5  | Ø 13  | 7                                  |
| M14x1,5  |       | 8                                  |
| 1        |       | 10                                 |
| M16x1,5  |       | 12                                 |
| 3/8" BSP |       | 15                                 |