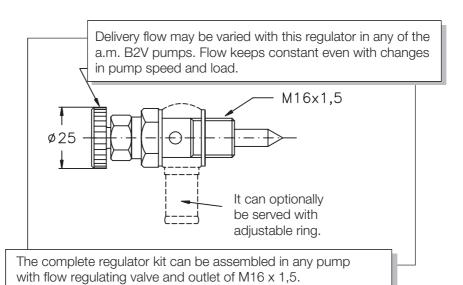

These pumps include in a compact set, one BHP2 vane pump, one pressure limiter valve and one flow regulating pilot valve; being also possible to add an oil tank with paper filter cartridge. So, in a very small place and at an economical cost almost all necessary elements are available for many simple hydraulic circuits. Flow regulating valve gives constant delivery flow, even with changes in pump rotation speed and load.

### SINGLE PUMP WITH VALVES AND MANUAL FLOW REGULATOR

# M

**TYPES** 

**B2VRC:** Pump with manual flow & pressure regulating valves

**B2VARC:** Pump with f. & p. valves and 1 Ltr. tank

**B2VCRC:** Pump with f. & p. regulating valves and 1.5 Ltrs. tank

Order ref.: BV 02401